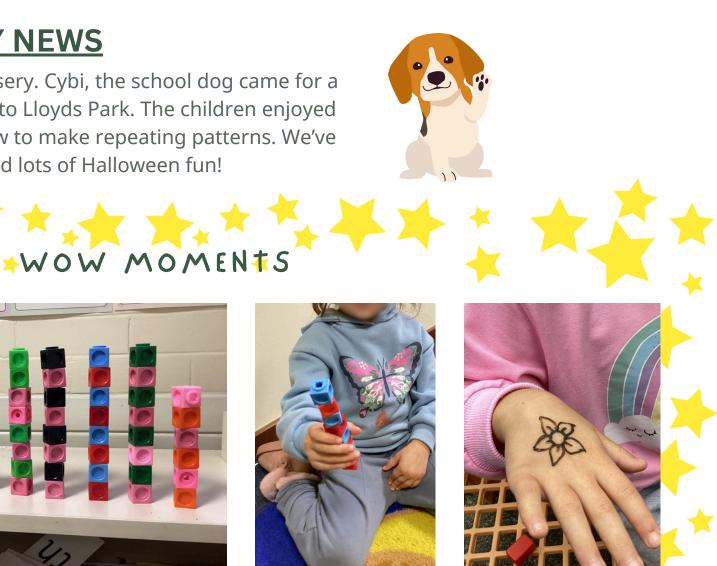

## **NURSERY NEWS**

We've been having a busy time in Nursery. Cybi, the school dog came for a visit and we went on an Autumn walk to Lloyds Park. The children enjoyed making firework art and we learnt how to make repeating patterns. We've learnt about Diwali and had lots of Halloween fun!