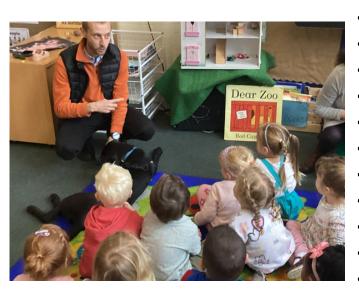

## **NURSERY NEWS**

We've been having a busy time in Nursery. Cybi, the school dog came for a visit and we went on an Autumn walk to Lloyds Park. The children enjoyed making firework art and we learnt how to make repeating patterns. We've learnt about Diwali and had lots of Halloween fun!