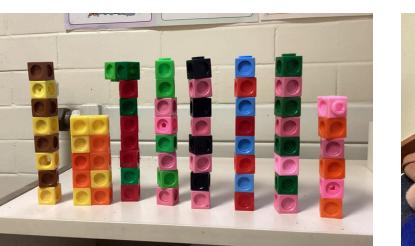

## **NURSERY NEWS**

We've been having a busy time in Nursery. Cybi, the school dog came for a visit and we went on an Autumn walk to Lloyds Park. The children enjoyed making firework art and we learnt how to make repeating patterns. We've learnt about Diwali and had lots of Halloween fun!